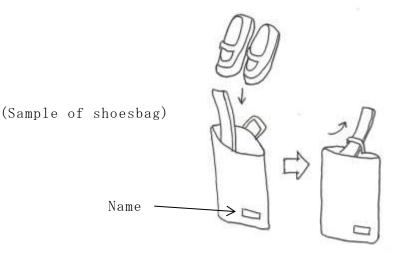

#### 3 School shoes(White ballet shoes)

• There are two kinds of school shoes, shoes for the classroom and Gymnasium (See the picture on the right) The shoes for the classroom has red color on the tip while the shoes for the gymnasium is all white. There are certain

stores where you can buy the shoes. Prepare a bag for each shoes.