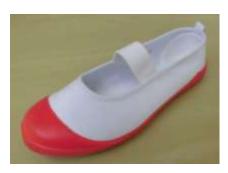

#### 3 School shoes(White ballet shoes)

• There are two kinds of school shoes, shoes for the classroom and Gymnasium (See the picture on the right) The shoes for the classroom has red color on the tip while the shoes for the gymnasium is all white. There are certain

stores where you can buy the shoes. Prepare a bag for each shoes.