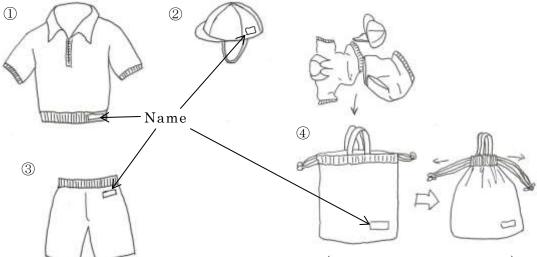

#### 5 Name tag

- Name tag is attach to the chest. Please order name tag at school.
- 6 P.E uniform
  - Please prepare the following. The item from  $1\,{\sim}\,3$  are displayed in a normal department store.
  - ① Shirts (Short sleeve, white color, with collar)
  - 2 Red/white cap (With eaves and chinstrap)
  - ③ Navy blue quarter pants
  - ④ Bags to put the things described above (Bag that can be hook)

(Bag for the P.E uniform)